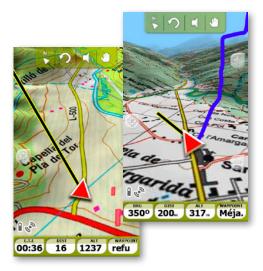

Its transflective 3-inch touchscreen provides an **excellent resolution (240 x 400 pixels)**, so that you can view your maps in high definition even under sunlight. The touchscreen technology offers you an easy interaction with the GPS device.

### Easy navigation with TwoNav

The extremly intuitive software included in Sportiva2+ has been developed to meet the needs for all types of users from beginners to professionals athletes. With TwoNav you will be able to quickly manage the wide range of tools at your disposal. Get the ability to prepare your track directly on the screen as well as customise every single menu and screen panel (choose among 80 different data fields).

## Ready for a tridimensional experience

Sportiva2+

With TwoNav Sportiva2+ you will participate in a unique experience in **real 3D view**. Display the map of your country in three different dimensions (2D, 3D flat and 3D+). Get additional maps from www.compegps.com.