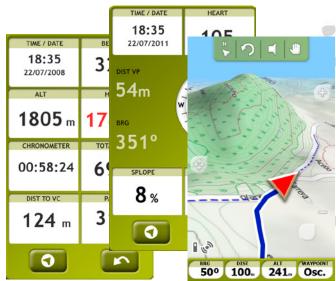

### Main features

Light, robust and **multifunctional**, the brand new TwoNav Sportiva2+ has been designed to guide you everywhere in any kind of terrain (walking, cycling, hiking, geocaching...).

TwoNav Sportiva2+ offers you a wide range of integrated tools such as an **electronic 3D compass** as well as a **barometer**, so during your outdoor activities you will not have to worry about rain and dust.

### Easy navigation with TwoNav

The extremly intuitive software included in Sportiva2+ has been developed to meet the needs for all types of users from beginners to professionals athletes. With TwoNav you will be able to quickly manage the wide range of tools at your disposal. Get the ability to prepare your track directly on the screen as well as customise every single menu and screen panel (choose among 80 different data fields).

## Alarms and Virtual coach

Get a **better optimization** by fitting the configuration of the device to your own preferences: define useful alarms to control your speed, pace, heartbeat rate, total distance or deviation from the planned route.