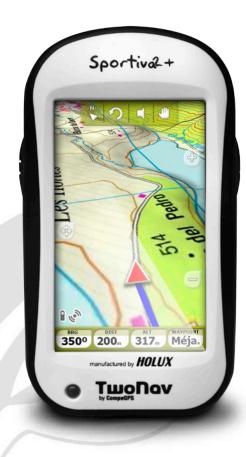

CompeGPS does not forget the importance of visual identity. TwoNav Sportiva2+ can be easily recognized due to the elegant GPS design in white and black colors.

Its transflective 3-inch touchscreen provides an **excellent resolution (240 x 400 pixels)**, so that you can view your maps in high definition even under sunlight. The touchscreen technology offers you an easy interaction with the GPS device.

#### Design

- Measures: 58 x 105 x 23 mm
- Weight: 124 g (battery included)
- Resistance: IPX6 certification
- Screen: Transflective touchscreen (3")
- Resolution: 240 x 400 pixels