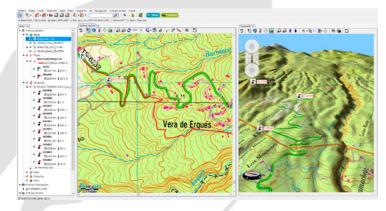

### PC connection

Land software (either for Windows or Mac) is the perfect complement for TwoNav Sportiva2+. With Land you will be able to plan, analyse and make each of your trips unforgettable:

prepare and analyse your routes comfortably at home, create your own calendar, analyse excellent graphics of your trips, manage all the content of your TwoNav Sportiva2+.

Land offers you the possibility to convert all your data (tracks, routes, waypoints, maps...) into the most suitable format, so that you can share your own elements. Create unlimited tracks, routes and waypoints (TwoNav Sportiva2+ is compatible with the most common formats). Moreover, with Land you will be able to download tracks from the most important webservers such as Everytrail.com, GPSies.com, Tracegps.com...