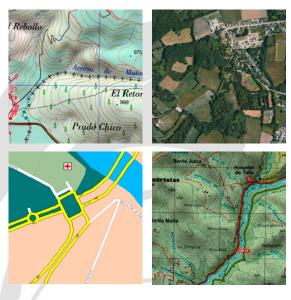

### Large map portfolio

Having in mind that while using a GPS device, every user has its own habits and preferences, TwoNav offers you the possibility to load a **vast majority of map formats:** urban maps, topographic maps, satellite images as well as self-scanned paper maps. In addition, TwoNav Sportiva2+ brings you a roads map of Europe for free (Open Street Maps), no way to get lost!