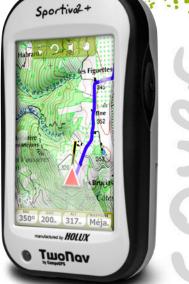

## TwoNav Sportiva2+

Maximum performance and optimum navigation!

Following the success reaped by the innovative TwoNav Sportiva+, CompeGPS announces the launch of an improved second edition. TwoNav Sportiva2+ provides you the best tools in a single GPS device to fully enjoy your favorite outdoor activities (cycling, hiking, geocaching...). This product combines all the attractive features of Sportiva2 together with ANT+™ technology to transmit data wirelessly (heartbeat rate, cadence rate and speed rate). Moreover, TwoNav Sportiva2+ provides you a quick and accurate positioning using a fluid interface.

Its transflective 3-inch touchscreen provides an **excellent resolution (240 x 400 pixels)**, so that you can view your maps in high definition even under sunlight. The touchscreen technology offers you an easy interaction with the GPS device.