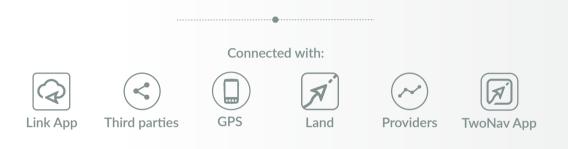

#### Connected with:

**GO Cloud** 

Connected with:

Maps

**GPS** 

SeeMe

Ordnance Survey, TomTom...

Connected with:

TwoNav App

**GPS** 

Land

Land

TwoNav App