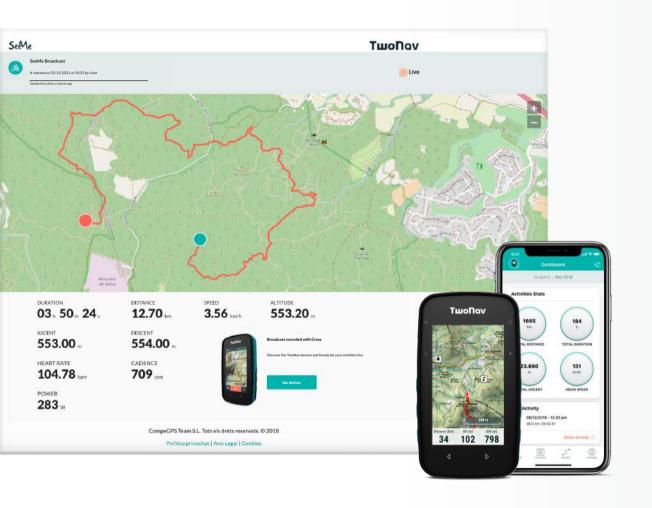

#### SeeMe

Exclusive TwoNav service that will allow you to transmit your exact position wherever you are, tracking your routes in realtime and keeping in contact with people.