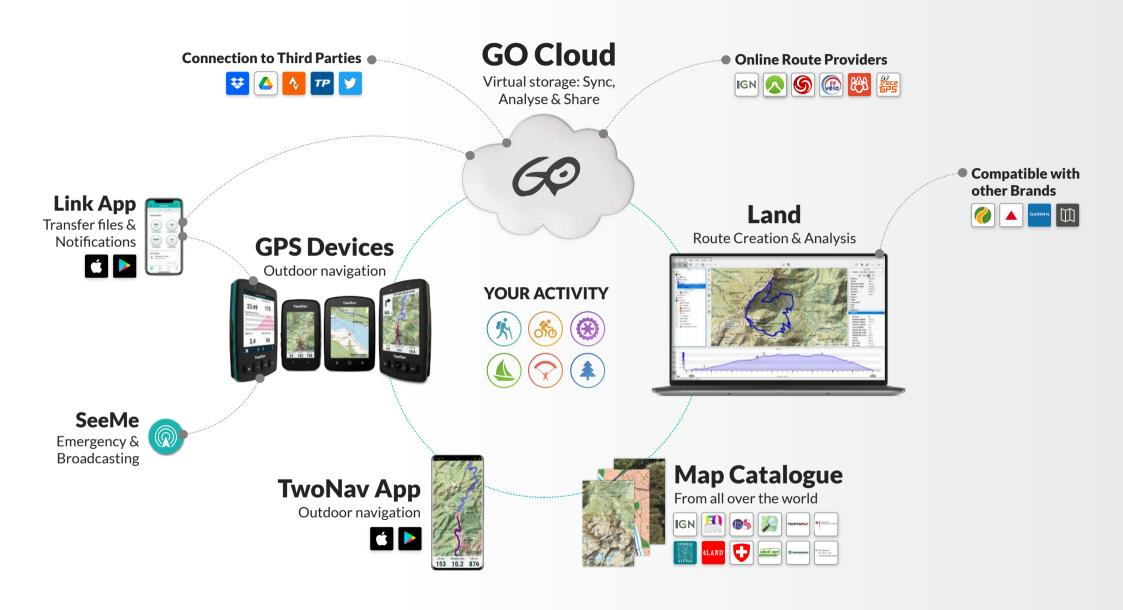

## Two Nov Ecosystem

Driven by the passion to experience adventures and the desire to face risks, at TwoNav we have developed connected products within an ecosystem that sets us apart as a brand. Discover these connections and enjoy a complete and safe outdoor experience.

#### **GPS Devices**

At TwoNav we have a range of high-quality GPS devices for hiking, cycling, mountain biking, trail running and aerial sports, all featuring the finest navigation software on the market and the most complete maps. Choose the right GPS to guide the athlete inside you.

#### Land

Prepare and analyze your activities on the best and biggest choice of maps. Land offers the most advanced set of tools for creating and studying your excursions in every detail.

#### Connected with:

**GO Cloud** 

### **TwoNav App**

Explore your environment with the best maps, travel the most spectacular routes, improve your performance and, above all, practice your outdoor activities in complete safety. Take your outings to a new level.

#### **GO Cloud**

Your storage space in the Cloud, a place where your activities are synced and stored so they're available on Land, TwoNav GPS devices, TwoNav App and Link App, without the need for cables.

Boost your GPS, connecting it to your mobile phone. Download Link and pair it to your GPS device via Bluetooth, so your activity data is automatically uploaded and you can receive notifications, get social and much more.

### **Map Catalogue**

TwoNav offers an extensive range of topographic maps, road maps, 3D maps, etc. Choose from our broad variety of maps of the United Kingdom, Ireland, Australia, United States, South Africa and many more countries from the main publishers:

#### SeeMe

Exclusive TwoNav service that will allow you to transmit your exact position wherever you are, tracking your routes in realtime and keeping in contact with people.

#### **Connection to Third Parties**

Easily share your outings with your friends and other social media followers by connecting your Go account to other services like Strava, TrainingPeaks, Twitter, Dropbox or Drive.

#### **Online Route Providers**

Access millions of routes online from our providers, including IGN Rando, TraceGPS, UtagawaVTT and FFCT. Download your next outing, edit it in Land and once the itinerary is ready, simply transfer it to a TwoNav GPS or to TwoNav App.

#### **Compatible with other Brands**

Land has been developed so that all GPS users, regardless of their brand (Garmin, Suunto, Polar...), can connect it and thus plan and analyze their outings. Maximum connectivity to enhance your outdoor outings.