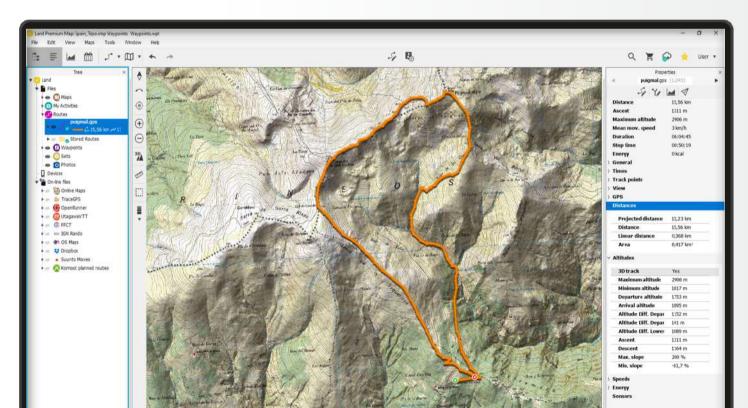

#### Land

Prepare and analyze your activities on the best and biggest choice of maps. Land offers the most advanced set of tools for creating and studying your excursions in every detail.