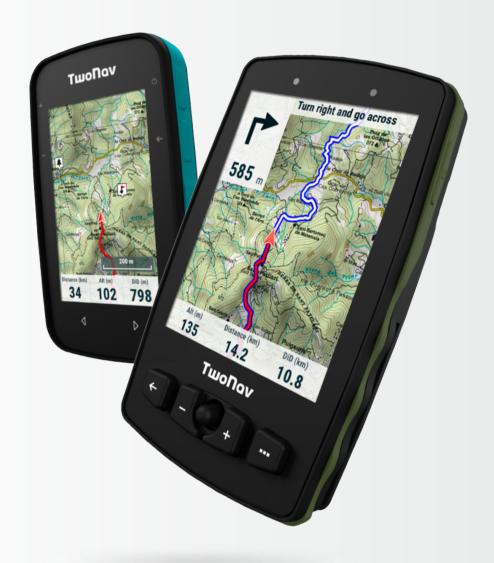

#### **GPS Devices**

At TwoNav we have a range of high-quality GPS devices for hiking, cycling, mountain biking, trail running and aerial sports, all featuring the finest navigation software on the market and the most complete maps. Choose the right GPS to guide the athlete inside you.