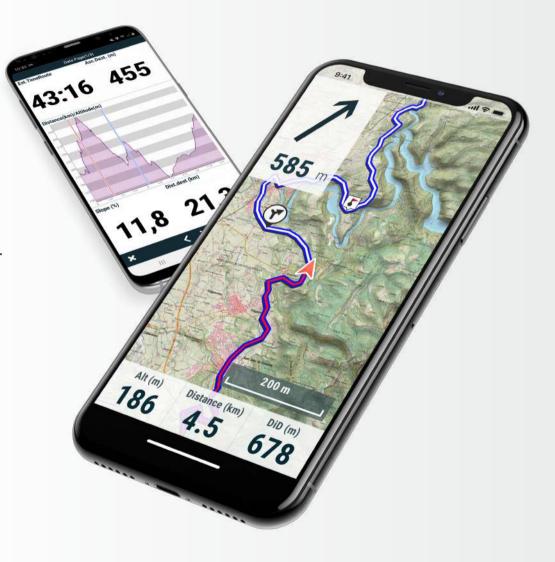

### **TwoNav App**

Explore your environment with the best maps, travel the most spectacular routes, improve your performance and, above all, practice your outdoor activities in complete safety. Take your outings to a new level.

Connected with:

Maps