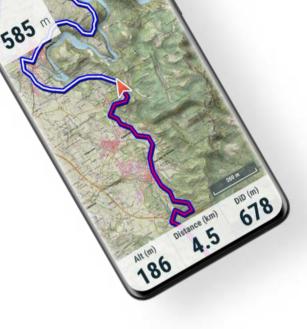

### **TwoNav App**

Explore your environment with the best maps, travel the most spectacular routes, improve your performance and, above all, practice your outdoor activities in complete safety. Take your outings to a new level.