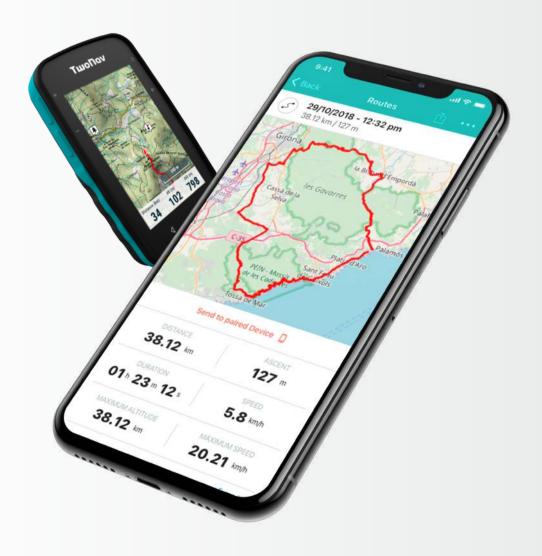

#### **GPS Devices**

At TwoNav we have a range of high-quality GPS devices for hiking, cycling, mountain biking, trail running and aerial sports, all featuring the finest navigation software on the market and the most complete maps. Choose the right GPS to guide the athlete inside you.

### **TwoNav App**

Explore your environment with the best maps, travel the most spectacular routes, improve your performance and, above all, practice your outdoor activities in complete safety. Take your outings to a new level.