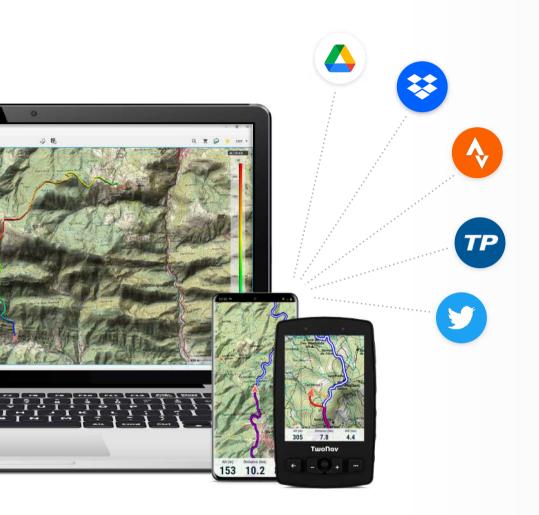

#### **Connection to Third Parties**

Easily share your outings with your friends and other social media followers by connecting your Go account to other services like Strava, TrainingPeaks, Twitter, Dropbox or Drive.