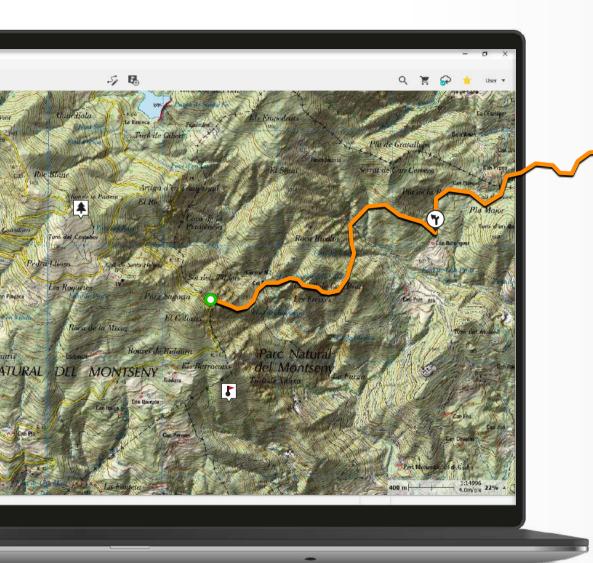

#### Land

Prepare and analyze your activities on the best and biggest choice of maps. Land offers the most advanced set of tools for creating and studying your excursions in every detail.