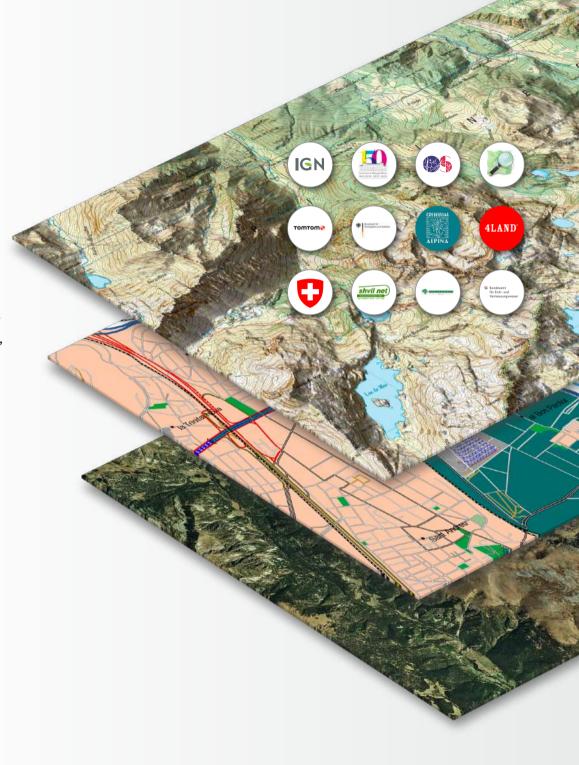

### **Map Catalogue**

TwoNav offers an extensive range of topographic maps, road maps, 3D maps, etc. Choose from our broad variety of maps of the United Kingdom, Ireland, Australia, United States, South Africa and many more countries from the main publishers:

Ordnance Survey, TomTom...

Connected with:

TwoNav App

**GPS** 

Land