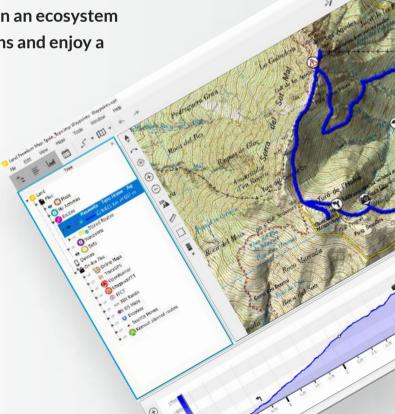

#### Land

Prepare and analyze your activities on the best and biggest choice of maps. Land offers the most advanced set of tools for creating and studying your excursions in every detail.