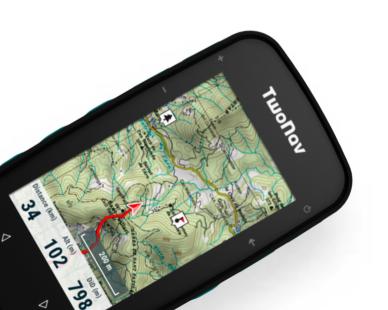

#### **GPS Devices**

At TwoNav we have a range of high-quality GPS devices for hiking, cycling, mountain biking, trail running and aerial sports, all featuring the finest navigation software on the market and the most complete maps. Choose the right GPS to guide the athlete inside you.