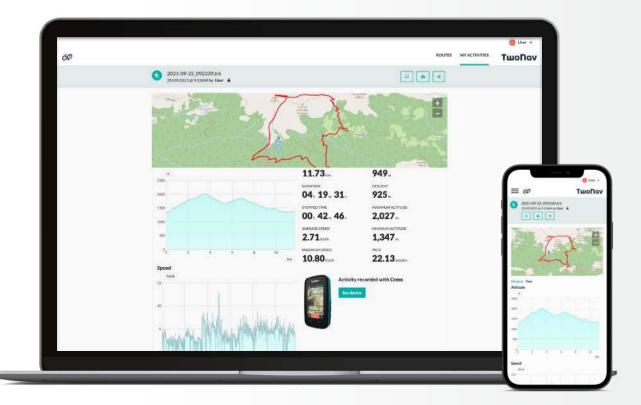

#### **GO Cloud**

Your storage space in the Cloud, a place where your activities are synced and stored so they're available on Land, TwoNav GPS devices, TwoNav App and Link App, without the need for cables.