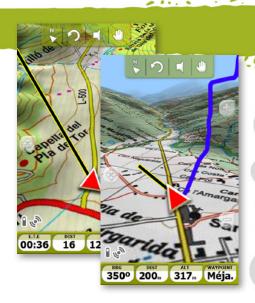

### Easy navigation with TwoNav

The extremly intuitive software included in Sportiva2 has been developed to meet the needs for all types of users from beginners to professionals athletes. With TwoNav you will be able to quickly manage the wide range of tools at your disposal. Get the ability to prepare your track directly on the screen as well as customise every single menu and screen panel (choose among 80 different data fields).

### Multifunctional possibilities

- Unlimited tracks, routes and waypoints
- Paperless geocaching (\*.GPX format)
- On-Road navigation (optional)
- Training by objectives and alerts
- Easy orientation on the map
- Return to start (direct or trackback)
- Easy expansion with other maps (IGN, Ordnance Survey, Navionics, Alpina, Piolet, SUA...)