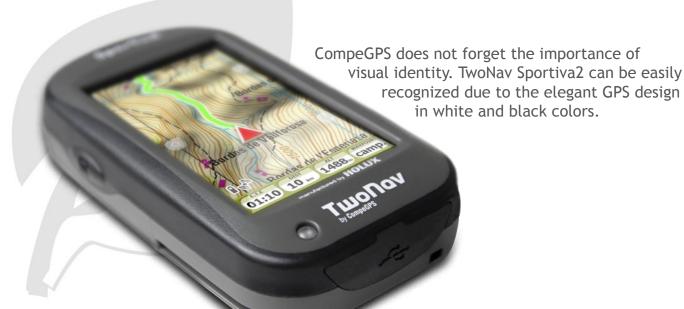

# TwoNav Sportiva2: With TwoNav Sportiva2, go even further!

Following the success reaped by the innovative TwoNav Sportiva, CompeGPS announces the launch of an improved second edition. TwoNav Sportiva2 provides you the best tools in a single GPS device to fully enjoy your favorite outdoor activities (cycling, hiking, geocaching...). TwoNav Sportiva2 is one of the most intuitive, light and powerful GPS device on the market:

### Great news for a new generation

Since TwoNav Sportiva has been one of the most successful GPS produced by CompeGPS, we have been working for some months to present to you an improved second version: TwoNav Sportiva2