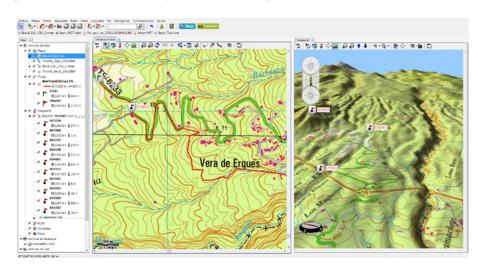

### PC connection

Land software (either for Windows or Mac) is the perfect complement for TwoNav Sportiva2. With Land you will be able to plan, analyse and make each of your trips unforgettable: prepare and analyse your routes comfortably at home, create your own calendar, analyse excellent graphics of your trips, manage all the content of your TwoNav Sportiva2.

Land offers you the possibility to convert all your data (tracks, routes, waypoints, maps...) into the most suitable format, so that you can share your own elements. Create unlimited tracks, routes and waypoints (TwoNav Sportiva2 is compatible with the most common formats). Moreover, with Land you will be able to download tracks from the most important webservers such as Everytrail. com, GPSies.com, Tracegps.com....