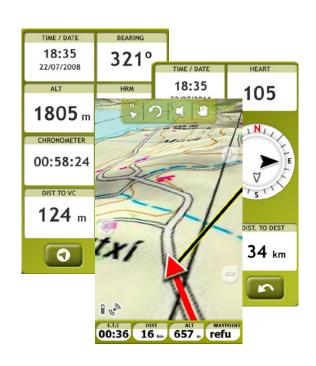

### Easy navigation with TwoNav

The extremly intuitive software included in Sportiva2 has been developed to meet the needs for all types of users from beginners to professionals athletes. With TwoNav you will be able to quickly manage the wide range of tools at your disposal. Get the ability to prepare your track directly on the screen as well as customise every single menu and screen panel (choose among 80 different data fields).

### Multifunctional possibilities

- Unlimited tracks, routes and waypoints
- Paperless geocaching (\*.GPX format)
- On-Road navigation (optional)
- Training by objectives and alerts
- Easy orientation on the map
- Return to start (direct or trackback)
- Easy expansion with other maps (IGN, Ordnance Survey, Navionics, Alpina, Piolet, SUA...)