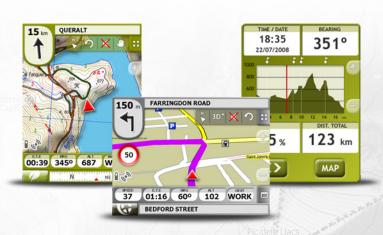

Through its concept "Aventura without limit", the brand wishes to give his clients the opportunity to go wherever they want, converting the GPS into a really helpful device, clearing out the possible usual limitations. With TwoNav Aventura, it is now possible to enjoy every Outdoor activities from the beginning to the end though all its functions: from a quiet preparation of your trip at home, the On-road navigation to the spot, the following of the whole adventure and the posterior study of your activity with a bunch of useful data and graphics.

# The best navigation assistance in any kind of situation

It doesn't matter if you are hiking, biking, driving in the city or off-road... Aventura has all you need to find your way in any kind of environment.