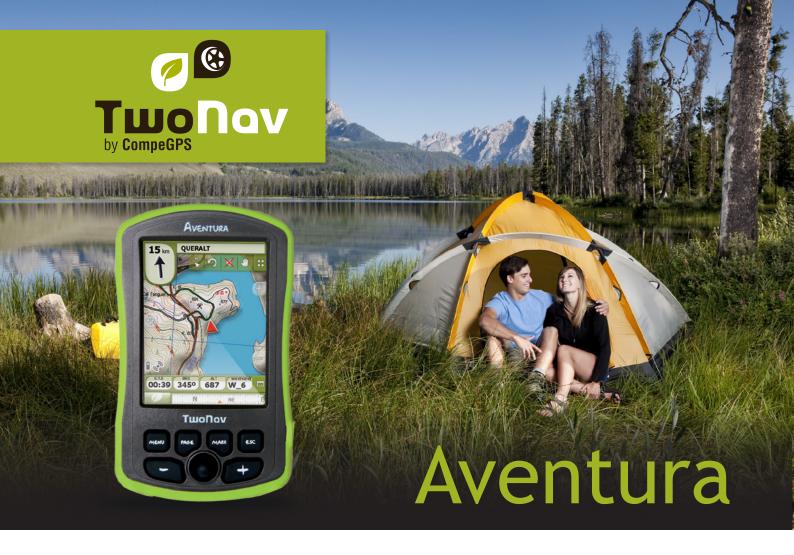

CompeGPS Team launches TwoNav Aventura for Outdoor activities. The new navigator includes revolutionary characteristics for this sector: An incredible autonomy of more than 20 hours, the possibility to navigate inside the city and in the mountains though the concept of "Dual" navigation and a compatibility with almost all the formats and brands.

## More than a GPS

TwoNav Aventura, the new navigator for all the Outdoor World's fans and professionals. The proprieties inserted in this new GPS represent a clearly evolution in the European navigators sector. TwoNav Aventura improves the quality of the Outdoor sports practice, thanks to its shock resistance, a capacity of facing all climatic conditions, a compatibility with numerous maps from all around the World even if it is from other brands, and an extraordinary autonomy of its battery combined with the possibility of adding AA piles to go even further.