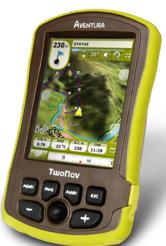

## More than a GPS

TwoNav Aventura, the new navigator for all the Outdoor World's fans and professionals. The proprieties inserted in this new GPS represent a clearly evolution in the European navigators sector. TwoNav Aventura improves the quality of the Outdoor sports practice, thanks to its shock resistance, a capacity of facing all climatic conditions, a compatibility with numerous maps from all around the World even if it is from other brands, and an extraordinary autonomy of its battery combined with the possibility of adding AA piles to go even further.

Enjoy the best tools working over any kind of map with unprecedented fluidity and efficiency.

High quality components for a high-end device conceived to follow you during all your outdoor experiences. Don't worry about rain, dust, sun or falls, you can always count on all TwoNav tools to help you achieving your goals.