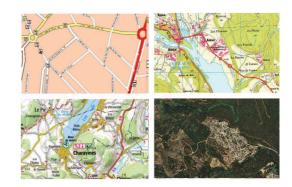

## **Quality mapping**

**OpenStreetMap** maps for the whole country and the option of downloading maps for any other country in the world completely free. OpenStreetMap gives you practical routable maps with **automatic route calculation** to turn your outings into a great experience, whether in the city or in the mountains.

In addition, as always, TwoNav offers you the best **topographic maps** so that you can have the most detailed and useful information on your trips in the mountains. Choose your area and download the maps from the world's top cartographic institutes for free.