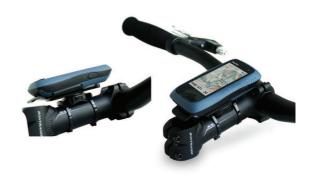

#### New secure bike mounting system

In the palm of your hand or securely mounted on your bike, with the new TwoNav Anima you can discover the most beautiful places in your natural surroundings. For some years now, many mountain bike users have relied on TwoNav because of its tough bike bracket. Now along with a compact up to date design, the TwoNav Anima features a **new bike mounting bracket** for better integration and security on the bike, making it an even better option for both MTB and road bike enthusiasts.