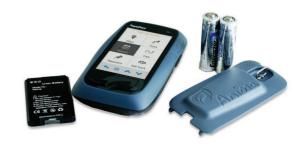

## Long life for TwoNav Anima

A **replaceable 1.430 mAh lithium-ion battery** gives the TwoNav Anima a battery life of **12 h**. This and a revolutionary new 'Survival' function, allows you to prolong its use up to **22 h** in the event of an emergency. If you find this is not enough, you can use the TwoNav Anima with conventional batteries thanks a practical **AA battery accessory**, so that you never again need to worry about the battery life of your device

#### **Accessories**

AA battery accessory

**Recommended price:** 299€