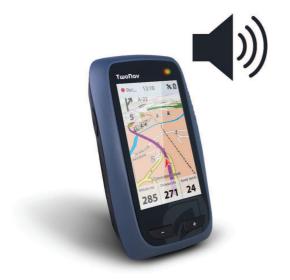

## Safe driving with voice navigation

Enjoy safer driving in your car with **audio instructions** via the speaker fitted in the new TwoNav Anima. There is also the option of using TomTom maps, turning the TwoNav Anima into a true and safe road GPS device providing turn-by-turn instructions, points of interest and radar location.