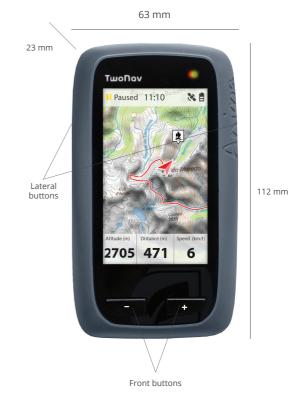

## TwoNav Anima design:

• Dimensions: 63 x 112 x 23mm

• Weight: 144 g

• Screen: transflective (3")

• Resolution: 240 x 400 pixels

Certification: IPX7

• 4 external buttons: 2 front + 2 side