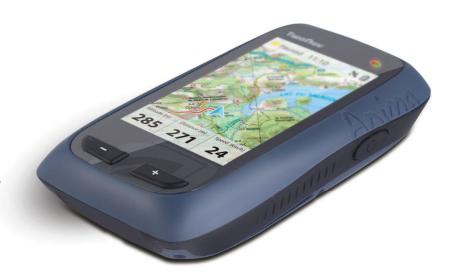

## TwoNav Anima, everything you are looking for in a GPS

## Tough high-visibility screen

The Two Nav Anima allows you to enjoy accurate navigation even in direct sunlight, with a clear view of your maps and **an excellent view of your route** by using a very fast, versatile and water-resistant flat touch-screen interface.

#### **Practical external buttons**

Another highlight is the practical benefit of **4 easy-to-access external buttons**. Even with gloves on, these buttons give you convenient control of the device's main functions without needing to use the touch screen.

## TwoNav Anima design:

• Dimensions: 63 x 112 x 23mm

• Weight: 144 g

• Screen: transflective (3")

• Resolution: 240 x 400 pixels

Certification: IPX7

• 4 external buttons: 2 front + 2 side