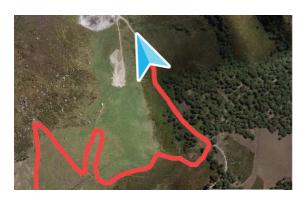

## **Quality mapping**

**OpenStreetMap** maps for the whole country and the option of downloading maps for any other country in the world completely free. OpenStreetMap gives you practical routable maps with **automatic route calculation** to turn your outings into a great experience, whether in the city or in the mountains.

In addition, as always, TwoNav offers you the best **topographic maps** so that you can have the most detailed and useful information on your trips in the mountains. Choose your area and download the maps from the world's top cartographic institutes for free.